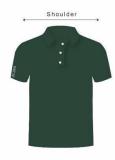

#### **GOLFER DETAILS**

Men

XS

S

М

L

XL XXL

XXXL

\*Men XS = Women XXL

ÖLÖRO

Shoulder (In centimeter)

42.5 - 43.5 CM

44.5 - 45.5 CM

46.5 - 47.5 CM 48.5 - 49.5 CM

50.5 - 51.5 CM

52.5 - 53.5 CM

54.5 - 55.5 CM

| No. | Player Name | T-Shirt Size<br>(European) | IC/Passport Number |
|-----|-------------|----------------------------|--------------------|
|     |             |                            |                    |
|     |             |                            |                    |
|     |             |                            |                    |
|     |             |                            |                    |